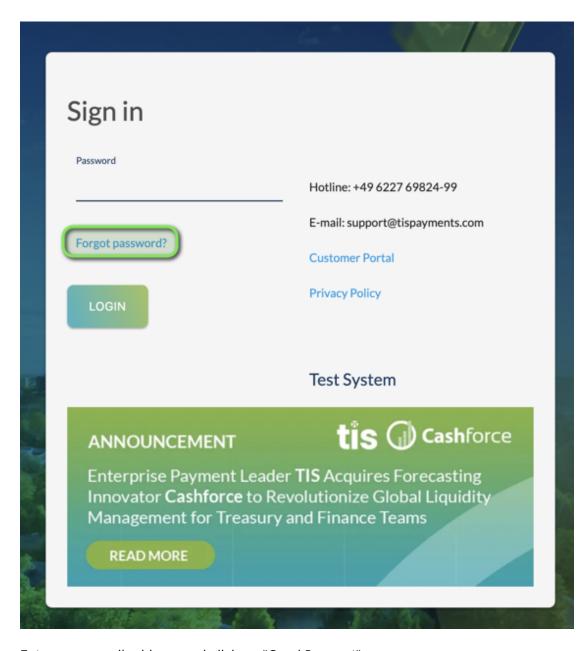

Enter your email address and click "Next":

Click on "Forgot Password?":

Enter your email address and click on "Send Request":

You will shortly receive an email with the instruction to reset your password. Within the next 10 minutes you are supposed to set a new password.