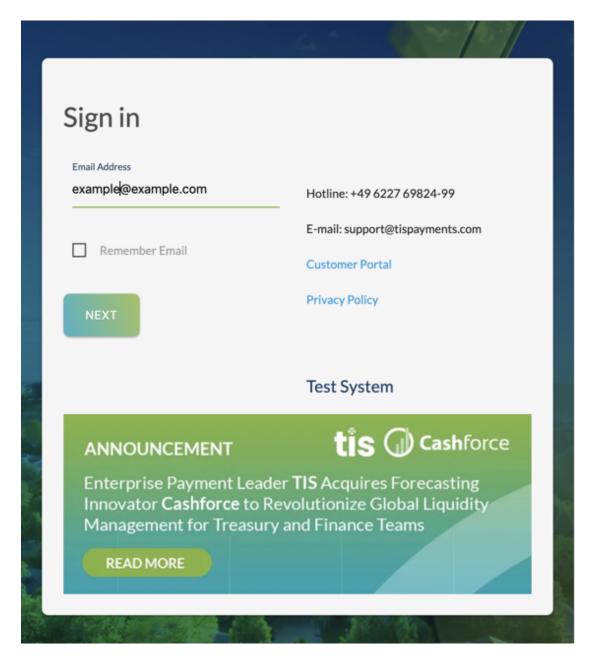

Enter your email address and click "Next":

Click on "Forgot Password?":

Enter your email address and click on "Send Request":

You will shortly receive an email with the instruction to reset your password. Within the next 10 minutes you are supposed to set a new password.