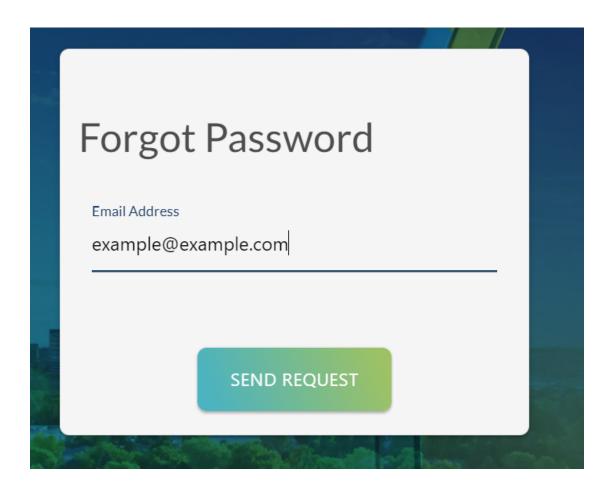

Enter your email address and click "Next":

Click on "Forgot Password?":

Enter your email address and click on "Send Request":

You will shortly receive an email with the instruction to reset your password. Within the next 10 minutes you are supposed to set a new password.